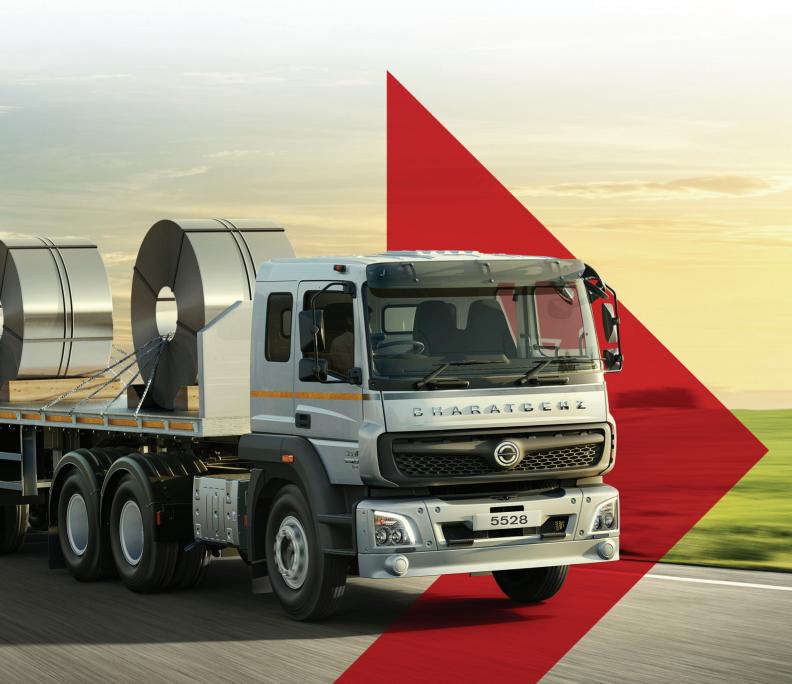

## BHARATBENZ

## LEAD THE CHANGE WITH **5528TT(5×4)**

## Technical Specifications

| Vehicle Dimensions             |                                                                                        |
|--------------------------------|----------------------------------------------------------------------------------------|
| Wheel Base (mm)                | 3975                                                                                   |
| Cabin                          | Sleeper                                                                                |
| Overall Length (mm)            | 6935                                                                                   |
| Overall Width (mm)             | 2490                                                                                   |
| Overall Height (mm) (CBC)      | 2910                                                                                   |
| Front Overhang (mm)            | 1485                                                                                   |
| Rear Overhang (mm)             | 800                                                                                    |
| Ground Clearance (mm)          | 255                                                                                    |
| Engine                         |                                                                                        |
| Engine Model                   | OM 926                                                                                 |
| Maximum Power, KW              | 210Kw @2200 rpm                                                                        |
| Maximum Torque, Nm             | 1100 Nm @ 1200 - 1600 rpm                                                              |
| No. of Cylinders, CC           | 6, 7200                                                                                |
| Emission Std                   | Bharat Stage VI                                                                        |
| Transmission                   |                                                                                        |
| Gear Box Model & Type          | G 131, 9F+1R, Mechanical, Synchromesh Gears                                            |
| Clutch Type                    | Single Dry Plate, Hydraulic Control                                                    |
| Clutch Dia, (mm)               | 430, 4.5 mm High Wear                                                                  |
| Axle                           |                                                                                        |
| Front Axle                     | IF 7.0                                                                                 |
|                                | RA1: IRT 390-11                                                                        |
| Rear Axle                      | RA2: IRT 390-11                                                                        |
| RAR*                           | 4.778                                                                                  |
| Chassis Frame & Suspension     |                                                                                        |
| Frame Section (D X W X T) (mm) | 288 x 70 x 9                                                                           |
| Front Suspension               | Parabolic Type Leaf Spring with 2 Hydraulic Shock Absorbers                            |
| Rear Suspension                | Bogie Suspension                                                                       |
| Anti-Roll Bar                  | Standard on Front Axle                                                                 |
|                                | Standard on Front Axie                                                                 |
| Brakes                         | Description Fact Occupited Development (h. ADC                                         |
| Service Brake                  | Pneumatic, Foot Operated, Dual Line with ABS                                           |
| Parking Brake                  | Pneumatically Operated                                                                 |
|                                | Hand Control Valve                                                                     |
| Front Axle Brake               | Ø 410 drum                                                                             |
| Rear Axle Brake                | Ø 410 drum                                                                             |
| Steering                       |                                                                                        |
| Steering Type                  | Hydraulic Power Assisted                                                               |
| Fuel Tank & Electricals        |                                                                                        |
| Fuel Tank / Filling Capacity*  | 455L/430L                                                                              |
| Adblue Tank                    | 60 L/ 51L                                                                              |
| Battery Capacity               | 120Ah                                                                                  |
| Voltage                        | 24V                                                                                    |
| Performance                    |                                                                                        |
| Maximum Gradeability %         | 23.6%                                                                                  |
| Maximum Geared Speed kmph      | 80kmph                                                                                 |
| TCD*                           | 16.7m                                                                                  |
| Tyres (Size, Pattern)          |                                                                                        |
| Pattern and Size               | Radial tyres - (11R20 or 295/90R20) & Tubeless (295/80R22.5)                           |
|                                | Radial (1963 - (11720 01 200/201/20) & Tubeless (200/001/22.0)                         |
| Weight                         | (with Switchle Three Avia Terilar) Destinitions - 54000 line T. L. L T                 |
| Gross Combination Weight - GCW | (with Suitable Three Axle Trailer) Radial Tyres - 54960 kgs Tubeless Ty<br>- 55000 kgs |